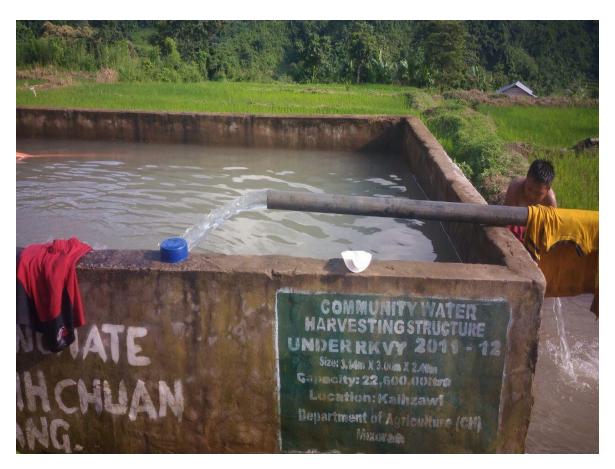

## COMMUNITY WATER TANK AT KEIFANG

Name of Cluster : Kaihzawl

Location : Kaihzawl, Saitual

No of benefitted farmers : 6Nos.

No. of Intervention : Community Water Tank

Cost of the Project : 2 lakhs

Size : 3.144x 3Mx2.4. Capacity : 22600p Litres

Community Watwer Harvesting Tank was constructed at Lalduhawma Farm . Due to insufficiency of Water resource in this area, out of 12Ha of land only 7 Ha can be utilized for cultivation of paddy during Kharif season. During Rabi season no vigitable crops can be grown due to lack of Water with the construction of Community Water Harvesting Tank under RKVY during 2011-2012 more land can be utilized not only for cultivation of Paddy

during Kharif season . But also for production of Vegitables during Rabi season. This infrastructure development from RKVY scheme created a drastic change in increasing their annual income and uplifted the economic condition of his family.